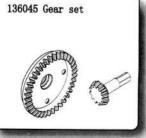

112278 Gear box set

112279 Lower suspension set

136040 Diff gear box set

112281 Wheel set

112106 Brake mount set

112141 Ball head 9.8\*14