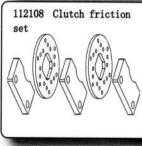

on maintenance

Keep the engine clean . Detail please refer to Instruction



Engine stop on/off











Servo Saver Assembly





-







112001 Steering hub set



112002 Rear shaft hub set



112004 Front upper suspension set



112007 Rear shock tower set



112008 Radio tray set



112009 Buffer mount set



102101 Front upper plate



112011 Engine mount set



112014 Mid diff mount set



112017 Receiver box set



112018 Gear cover set



112022 Fuel tank set



112023 Fuel tank fixed mount



112024 Fuel connecting set



118001 body mount set



118003 Bumper set



118004 Bumper



118005 Bumper connector



118007 Side guard set





112278 Gear box set



112279 Lower suspension set



136040 Diff gear box set



112281 Wheel set

















112106 Brake mount set











































































112141 Ball head 9.8\*14





















## Parts List For FS10803/FS11803 Monster Truck

| NO.    | Item Name                        | Quantity     | NO.    | Item name