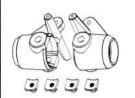

#### 7. Attention maintenance

Keep the engine clean . Detail please refer to Instruction

Engine stop on/off

Servo Saver Assembly

-

112001 Steering hub set

112002 Rear shaft hub set

112004 Front upper suspension set