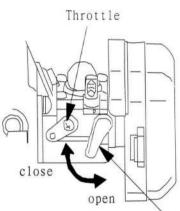

## 4. Start Engine

- 4.1 Impetus front Valve several times until safely flow out oil. (Fig. 1)
- 4.2 Close the air throttle (Fig. 2), the open position and accelerator keep a 1/4-1/3 distance.
- 4.3 Rapidly pull the start handle, until the engine start work and sounds noisy. (Fig. 3)
- 4.4 Close the air throttle to 1/4 distance of opening postion
- 4.5 Rapidly pull the start handle
- 4.6 After starting the engine several minutes preheating

Air throttle