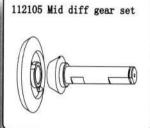

112007 Rear shock tower set

112008 Radio tray set

112009 Buffer mount set

102101 Front upper plate

112011 Engine mount set

112014 Mid diff mount set

112017 Receiver box set

112018 Gear cover set