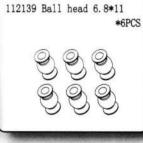

112278 Gear box set

112279 Lower suspension set

136040 Diff gear box set

112281 Wheel set

112106 Brake mount set

112141 Ball head 9.8\*14