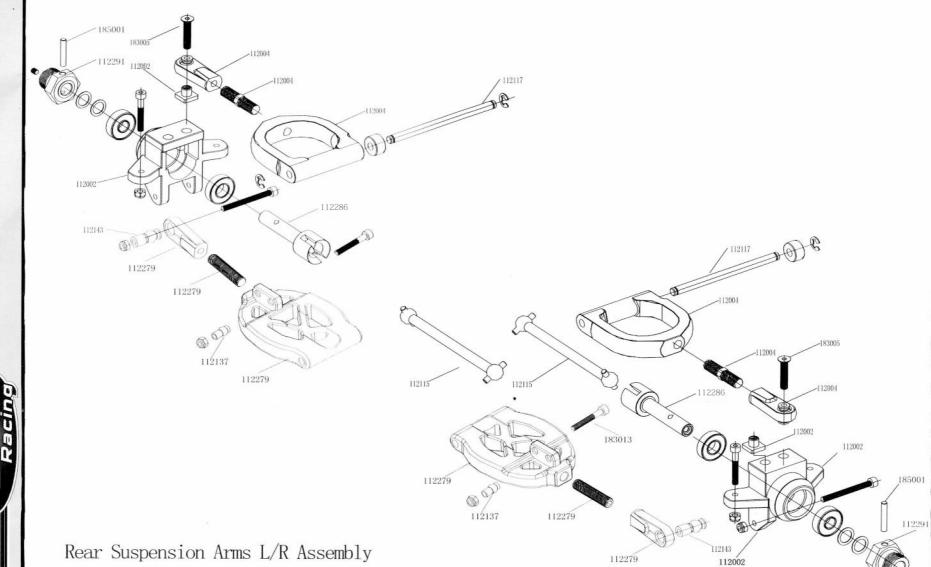

#### 7. Attention maintenance

Keep the engine clean . Detail please refer to Instruction

Engine stop on/off

Servo Saver Assembly

-

112001 Steering hub set

112002 Rear shaft hub set

112004 Front upper suspension set

112278 Gear box set

112279 Lower suspension set

136040 Diff gear box set

112281 Wheel set

112106 Brake mount set

112141 Ball head 9.8\*14