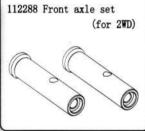

112278 Gear box set

112279 Lower suspension set

136040 Diff gear box set

112281 Wheel set

112106 Brake mount set

112141 Ball head 9.8\*14