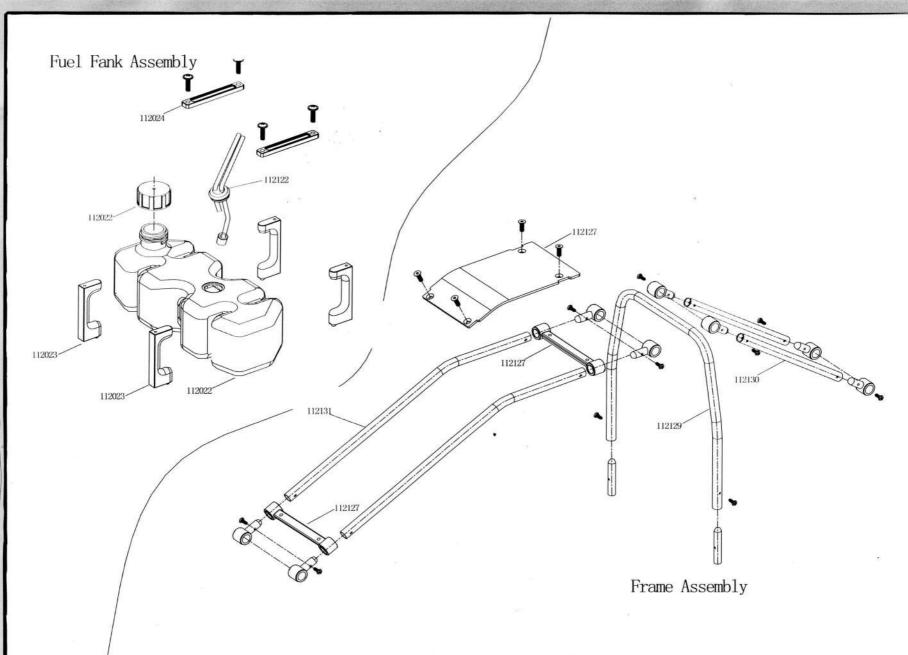

112007 Rear shock tower set

112008 Radio tray set

112009 Buffer mount set

102101 Front upper plate

112011 Engine mount set

112014 Mid diff mount set

112017 Receiver box set

112018 Gear cover set

112278 Gear box set

112279 Lower suspension set

136040 Diff gear box set

112281 Wheel set

112106 Brake mount set

112141 Ball head 9.8\*14