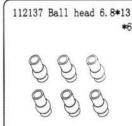

112278 Gear box set

112279 Lower suspension set

136040 Diff gear box set

112281 Wheel set

112106 Brake mount set

112141 Ball head 9.8\*14