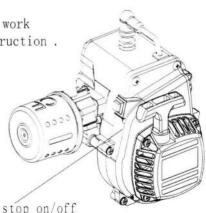

### 6. Stop Engine

• Press down the engine flameout switch, engine stop work immediately. Detail please refer to the user's instruction.

#### 7. Attention maintenance

Keep the engine clean . Detail please refer to Instruction

Engine stop on/off

Servo Saver Assembly

-

112001 Steering hub set

112002 Rear shaft hub set

112004 Front upper suspension set