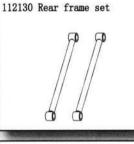

#### 7. Attention maintenance

Keep the engine clean . Detail please refer to Instruction

Engine stop on/off

Servo Saver Assembly

-

112001 Steering hub set

112002 Rear shaft hub set

112004 Front upper suspension set

112007 Rear shock tower set

112008 Radio tray set

112009 Buffer mount set

102101 Front upper plate

112011 Engine mount set

112014 Mid diff mount set

112017 Receiver box set

112018 Gear cover set

112022 Fuel tank set

112023 Fuel tank fixed mount

112024 Fuel connecting set

118001 body mount set

118003 Bumper set

118004 Bumper

118005 Bumper connector

118007 Side guard set

112278 Gear box set

112279 Lower suspension set

136040 Diff gear box set

112281 Wheel set

112106 Brake mount set

112141 Ball head 9.8\*14