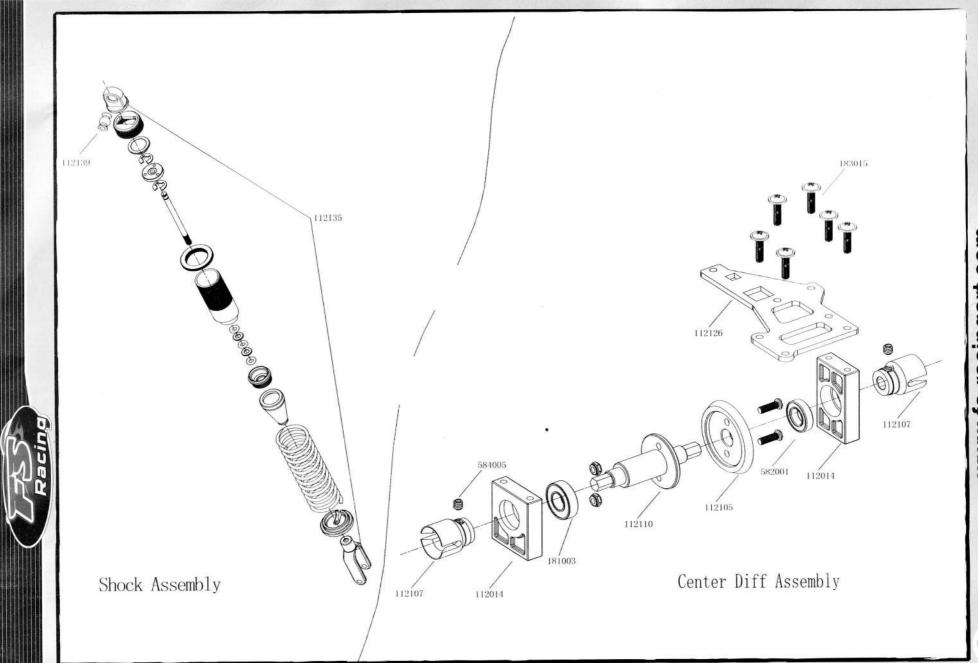

112007 Rear shock tower set

112008 Radio tray set

112009 Buffer mount set

102101 Front upper plate

112011 Engine mount set

112014 Mid diff mount set

112017 Receiver box set

112018 Gear cover set

112278 Gear box set

112279 Lower suspension set

136040 Diff gear box set

112281 Wheel set

112106 Brake mount set

112141 Ball head 9.8\*14