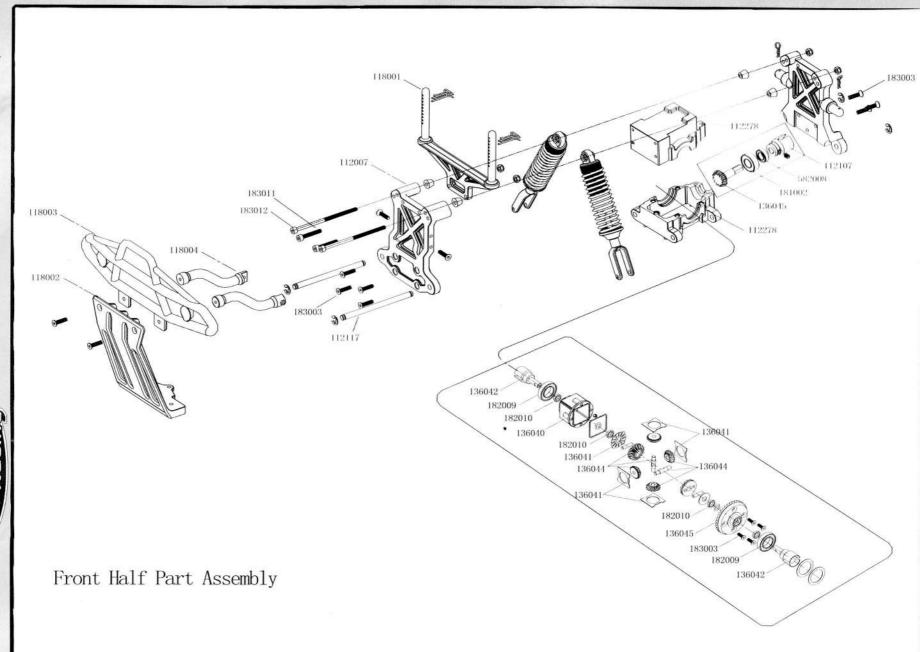

112007 Rear shock tower set

112008 Radio tray set

112009 Buffer mount set

102101 Front upper plate

112011 Engine mount set

112014 Mid diff mount set

112017 Receiver box set

112018 Gear cover set

112022 Fuel tank set

112023 Fuel tank fixed mount

112024 Fuel connecting set

118001 body mount set

118003 Bumper set

118004 Bumper

118005 Bumper connector

118007 Side guard set

112278 Gear box set

112279 Lower suspension set

136040 Diff gear box set

112281 Wheel set

112106 Brake mount set

112141 Ball head 9.8\*14