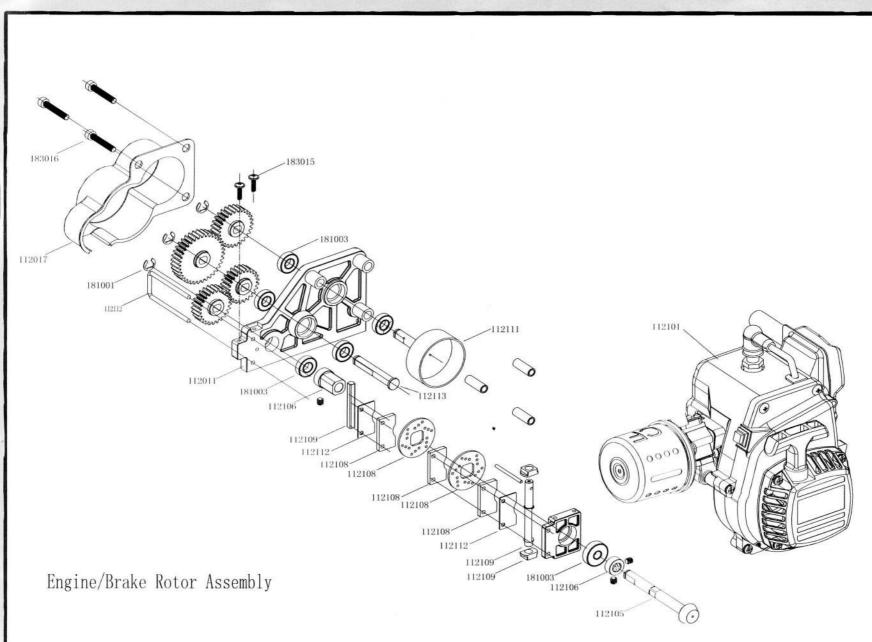

#### 7. Attention maintenance

Keep the engine clean . Detail please refer to Instruction

Engine stop on/off

Servo Saver Assembly

-

112001 Steering hub set

112002 Rear shaft hub set

112004 Front upper suspension set

112007 Rear shock tower set

112008 Radio tray set

112009 Buffer mount set

102101 Front upper plate

112011 Engine mount set

112014 Mid diff mount set

112017 Receiver box set

112018 Gear cover set

112022 Fuel tank set

112023 Fuel tank fixed mount

112024 Fuel connecting set

118001 body mount set

118003 Bumper set

118004 Bumper

118005 Bumper connector

118007 Side guard set

112278 Gear box set

112279 Lower suspension set

136040 Diff gear box set

112281 Wheel set

112106 Brake mount set

112141 Ball head 9.8\*14