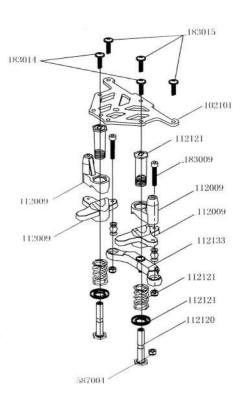

#### 7. Attention maintenance

Keep the engine clean . Detail please refer to Instruction

Engine stop on/off

Servo Saver Assembly

-

112001 Steering hub set

112002 Rear shaft hub set

112004 Front upper suspension set

112007 Rear shock tower set

112008 Radio tray set

112009 Buffer mount set

102101 Front upper plate

112011 Engine mount set

112014 Mid diff mount set

112017 Receiver box set

112018 Gear cover set