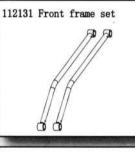

#### 7. Attention maintenance

Keep the engine clean . Detail please refer to Instruction

Engine stop on/off

Servo Saver Assembly

-

112001 Steering hub set

112002 Rear shaft hub set

112004 Front upper suspension set

112007 Rear shock tower set

112008 Radio tray set

112009 Buffer mount set

102101 Front upper plate

112011 Engine mount set

112014 Mid diff mount set

112017 Receiver box set

112018 Gear cover set

112022 Fuel tank set

112023 Fuel tank fixed mount

112024 Fuel connecting set

118001 body mount set

118003 Bumper set

118004 Bumper

118005 Bumper connector

118007 Side guard set

112278 Gear box set

112279 Lower suspension set

136040 Diff gear box set

112281 Wheel set

112106 Brake mount set

112141 Ball head 9.8\*14