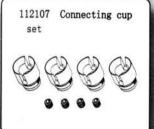

tion maintenance

Keep the engine clean . Detail please refer to Instruction



Engine stop on/off











Servo Saver Assembly





-







112001 Steering hub set



112002 Rear shaft hub set



112004 Front upper suspension set



112007 Rear shock tower set



112008 Radio tray set



112009 Buffer mount set



102101 Front upper plate



112011 Engine mount set



112014 Mid diff mount set



112017 Receiver box set



112018 Gear cover set



112022 Fuel tank set



112023 Fuel tank fixed mount



112024 Fuel connecting set



118001 body mount set



118003 Bumper set



118004 Bumper



118005 Bumper connector



118007 Side guard set





112278 Gear box set



112279 Lower suspension set



136040 Diff gear box set



112281 Wheel set

















112106 Brake mount set











































































112141 Ball head 9.8\*14





















## Parts List For FS10803/FS11803 Monster Truck

| NO.    | Item Name                        | Quantity     | NO.    | Item name