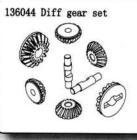

112278 Gear box set

112279 Lower suspension set

136040 Diff gear box set

112281 Wheel set

112106 Brake mount set

112141 Ball head 9.8\*14