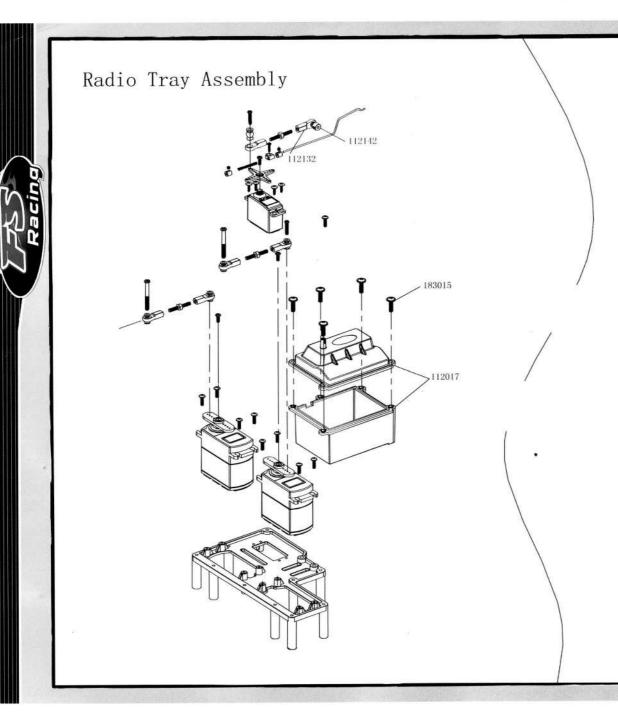

#### 7. Attention maintenance

Keep the engine clean . Detail please refer to Instruction

Engine stop on/off

Servo Saver Assembly

-

112001 Steering hub set

112002 Rear shaft hub set

112004 Front upper suspension set

112007 Rear shock tower set

112008 Radio tray set

112009 Buffer mount set

102101 Front upper plate

112011 Engine mount set

112014 Mid diff mount set

112017 Receiver box set

112018 Gear cover set